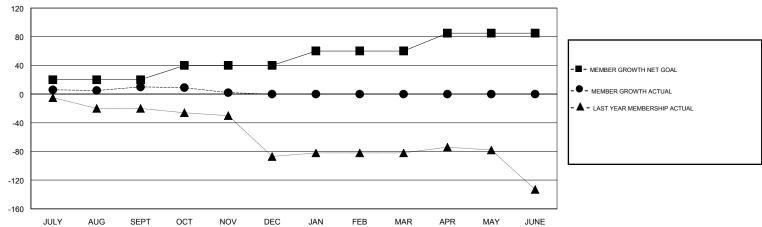

## GOALS AND ACTUAL MEMBERS CUMULATIVE

| DROPPED CLUBS: 0  DROPPED MEMBERS |    | 15 CLUBS OF 37 ADDED 1 OR MORE<br>NEW MEMBERS | <u>SENSER SIGNISE</u>      |                           |    |
|-----------------------------------|----|-----------------------------------------------|----------------------------|---------------------------|----|
| DECEASED                          | 6  | CLICK HERE FOR CUMULATIVE                     | TOTAL FAMILY UNIT M        | TOTAL FAMILY UNIT MEMBERS |    |
| CLUB CANCELLED 0 OTHER 23         |    | MEMBERSHIP DATA                               | FAMILY MEMBERS PAYING HALF |                           | 82 |
| TOTAL                             | 29 |                                               |                            |                           |    |